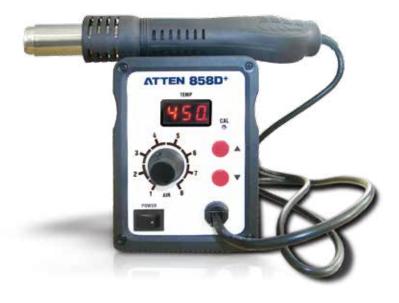

# AT858D+

### Intelligent hot air station

#### Features:

- Closed-loop and MCU zero crossing design for achieving fast heating-up, accurate and stable control.
- LED screen used to display working temperatures and working states make operations easy.
- Embedded sensor inside iron hand piece to obtain auto-sleep to save energy.
- Intelligence cooling system and deferred power-off function to extend hot air gun lifespan.
- Compact unit to save workbench space and eye-pleasing appearance.
- Intelligent malfunction detection and indications.

## Specification:

| Voltage:            | AC (100V/110V/120V  220V/230V/240V) |
|---------------------|-------------------------------------|
|                     | 50/60Hz(Optional)                   |
| Power consumption:  | 700W                                |
| Temperature range:  | 100-450°C                           |
| Display mode:       | LED display                         |
| Pump                | fan type pump                       |
| Air flow gradation: | 120L/min (MAX)                      |
| Noise:              | <52dB(A)                            |